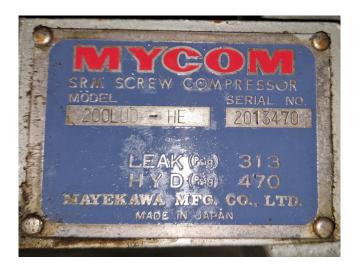

### Mycom 200LUD-HE

#### **Used Mycom 200LUD-HE**

Used Mycom 200LUD-HE screw compressor on Freon. Complete with a Schorch KN5317M-AB014 electric motor - 50 Hz - 200 kW - 2960 RPM, Mycom HS 7530 oil separator, Mycom LBB 4025 CR oil cooler, oil pump, and pressure gauges. \*Why choose for HOSBV? We are not only the largest used refrigeration specialist in Europe, but also, we deliver all equipment including an extensive test, warranty, and industrial cleaning. \*Optional we can also