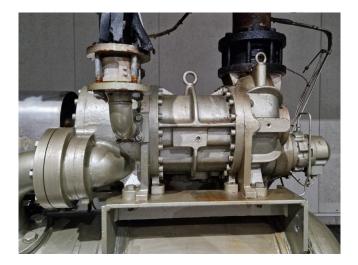

#### **Used Mycom 200LUD-HE**

Used Mycom 200LUD-HE screw compressor on Freon. Complete with a Schorch KN5317M-AB014 electric motor - 50 Hz - 200 kW - 2960 RPM, Mycom HS 7530 oil separator, Mycom LBB 4025 CR oil cooler, oil pump, and pressure gauges. \*Why choose for HOSBV? We are not only the largest used refrigeration specialist in Europe, but also, we deliver all equipment including an extensive test, warranty, and industrial cleaning. \*Optional we can also