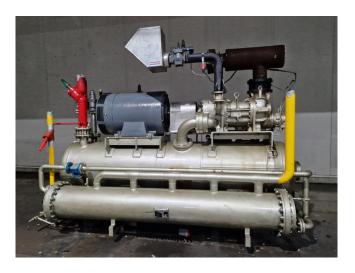

#### **Used Mycom 200LUD-HE**

Used Mycom 200LUD-HE screw compressor on Freon. Complete with a Schorch KN5317M-AB014 electric motor - 50 Hz - 200 kW - 2960 RPM, Mycom HS 7530 oil separator, Mycom LBB 4025 CR oil cooler, oil pump, and pressure gauges. \*Why choose for HOSBV? We are not only the largest used refrigeration specialist in Europe, but also, we deliver all equipment including an extensive test, warranty, and industrial cleaning. \*Optional we can also