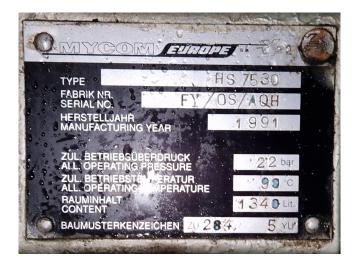

#### **Used Mycom 200LUD-HE**

Used Mycom 200LUD-HE screw compressor on Freon. Complete with a Schorch KN5317M-AB014 electric motor - 50 Hz - 200 kW - 2960 RPM, Mycom HS 7530 oil separator, Mycom LBB 4025 CR oil cooler, oil pump, and pressure gauges. \*Why choose for HOSBV? We are not only the largest used refrigeration specialist in Europe, but also, we deliver all equipment including an extensive test, warranty, and industrial cleaning. \*Optional we can also