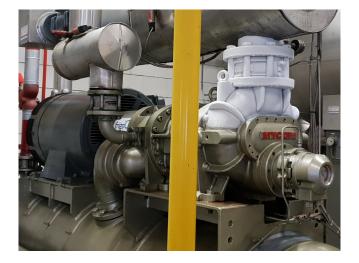

#### **Used Mycom 200LUD-HE**

Used Mycom 200LUD-HE screw compressor on Freon. Complete with a Schorch KN5317M-AB014 electric motor - 50 Hz - 200 kW - 2960 RPM, Mycom HS 7530 oil separator, Mycom LBB 4025 CR oil cooler, oil pump, and pressure gauges. \*Why choose for HOSBV? We are not only the largest used refrigeration specialist in Europe, but also, we deliver all equipment including an extensive test, warranty, and industrial cleaning. \*Optional we can also