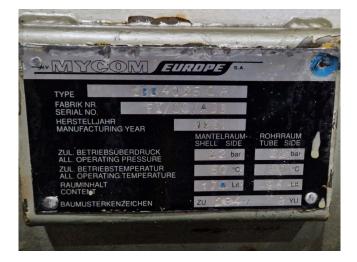

#### **Used Mycom 200LUD-HE**

Used Mycom 200LUD-HE screw compressor on Freon. Complete with a Schorch KN5317M-AB014 electric motor - 50 Hz - 200 kW - 2960 RPM, Mycom HS 7530 oil separator, Mycom LBB 4025 CR oil cooler, oil pump, and pressure gauges. \*Why choose for HOSBV? We are not only the largest used refrigeration specialist in Europe, but also, we deliver all equipment including an extensive test, warranty, and industrial cleaning. \*Optional we can also