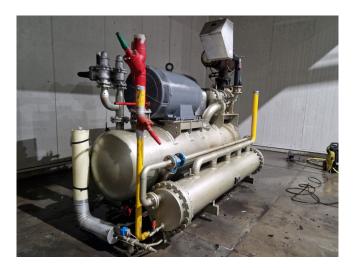

#### **Used Mycom 200LUD-HE**

Used Mycom 200LUD-HE screw compressor on Freon. Complete with a Schorch KN5317M-AB014 electric motor - 50 Hz - 200 kW - 2960 RPM, Mycom HS 7530 oil separator, Mycom LBB 4025 CR oil cooler, oil pump, and pressure gauges. \*Why choose for HOSBV? We are not only the largest used refrigeration specialist in Europe, but also, we deliver all equipment including an extensive test, warranty, and industrial cleaning. \*Optional we can also