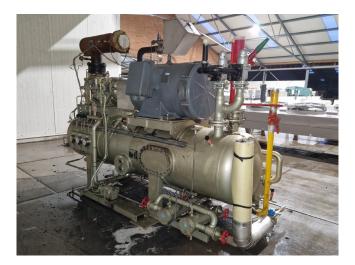

#### **Used Mycom 200LUD-HE**

Used Mycom 200LUD-HE screw compressor on Freon. Complete with a Schorch KN5317M-AB014 electric motor - 50 Hz - 200 kW - 2960 RPM, Mycom HS 7530 oil separator, Mycom LBB 4025 CR oil cooler, oil pump, and pressure gauges. \*Why choose for HOSBV? We are not only the largest used refrigeration specialist in Europe, but also, we deliver all equipment including an extensive test, warranty, and industrial cleaning. \*Optional we can also