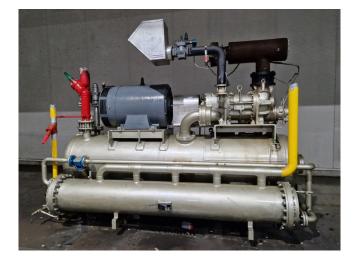

#### **Used Mycom 200LUD-HE**

Used Mycom 200LUD-HE screw compressor on Freon. Complete with a Schorch KN5317M-AB014 electric motor - 50 Hz - 200 kW - 2960 RPM, Mycom HS 7530 oil separator, Mycom LBB 4025 CR oil cooler, oil pump, and pressure gauges. \*Why choose for HOSBV? We are not only the largest used refrigeration specialist in Europe, but also, we deliver all equipment including an extensive test, warranty, and industrial cleaning. \*Optional we can also