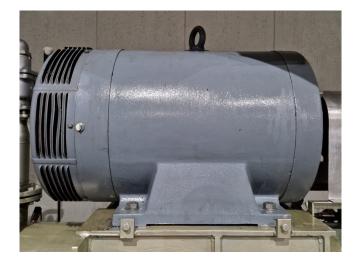

#### **Used Mycom 200LUD-HE**

Used Mycom 200LUD-HE screw compressor on Freon. Complete with a Schorch KN5317M-AB014 electric motor - 50 Hz - 200 kW - 2960 RPM, Mycom HS 7530 oil separator, Mycom LBB 4025 CR oil cooler, oil pump, and pressure gauges. \*Why choose for HOSBV? We are not only the largest used refrigeration specialist in Europe, but also, we deliver all equipment including an extensive test, warranty, and industrial cleaning. \*Optional we can also

perform a new paint job and arrange

| • SCHORCH •                                                                                                    |                           |  |
|----------------------------------------------------------------------------------------------------------------|---------------------------|--|
| Typ. KN5317M+AB014                                                                                             | IEC, 315M IMB3            |  |
| 3~, MOT. IP23                                                                                                  | 1991 Nr.28137101/1        |  |
| S15                                                                                                            | 200,0 kW                  |  |
| 380/660 V A/Y                                                                                                  |                           |  |
| 50 Hz                                                                                                          | 2960/min                  |  |
| I,CL. F.                                                                                                       | cos \$ = 0,92             |  |
| ja Lager , nach 1100h/35g Fett                                                                                 |                           |  |
| DIN 51825-K3K Li-Seife/Mineralol                                                                               |                           |  |
|                                                                                                                | Contraction of the second |  |
| A LAND AND SALES SALES                                                                                         |                           |  |
| O VDE 0530 Teil 1/12.84                                                                                        |                           |  |
| MADE IN GERMANY                                                                                                |                           |  |
| The second s |                           |  |