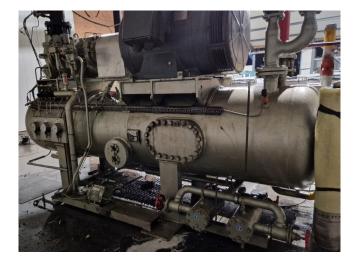

#### **Used Mycom 200LUD-HE**

Used Mycom 200LUD-HE screw compressor on Freon. Complete with a Schorch KN5317M-AB014 electric motor - 50 Hz - 200 kW - 2960 RPM, Mycom HS 7530 oil separator, Mycom LBB 4025 CR oil cooler, oil pump, and pressure gauges. \*Why choose for HOSBV? We are not only the largest used refrigeration specialist in Europe, but also, we deliver all equipment including an extensive test, warranty, and industrial cleaning. \*Optional we can also