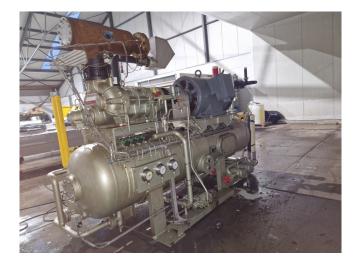

#### **Used Mycom 200LUD-HE**

Used Mycom 200LUD-HE screw compressor on Freon. Complete with a Schorch KN5317M-AB014 electric motor - 50 Hz - 200 kW - 2960 RPM, Mycom HS 7530 oil separator, Mycom LBB 4025 CR oil cooler, oil pump, and pressure gauges. \*Why choose for HOSBV? We are not only the largest used refrigeration specialist in Europe, but also, we deliver all equipment including an extensive test, warranty, and industrial cleaning. \*Optional we can also