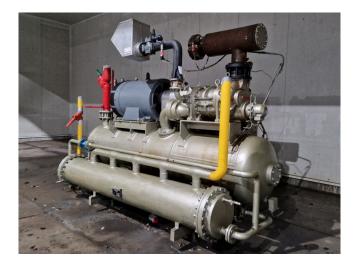

#### **Used Mycom 200LUD-HE**

Used Mycom 200LUD-HE screw compressor on Freon. Complete with a Schorch KN5317M-AB014 electric motor - 50 Hz - 200 kW - 2960 RPM, Mycom HS 7530 oil separator, Mycom LBB 4025 CR oil cooler, oil pump, and pressure gauges. \*Why choose for HOSBV? We are not only the largest used refrigeration specialist in Europe, but also, we deliver all equipment including an extensive test, warranty, and industrial cleaning. \*Optional we can also