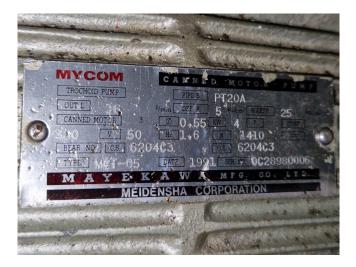

#### **Used Mycom 200LUD-HE**

Used Mycom 200LUD-HE screw compressor on Freon. Complete with a Schorch KN5317M-AB014 electric motor - 50 Hz - 200 kW - 2960 RPM, Mycom HS 7530 oil separator, Mycom LBB 4025 CR oil cooler, oil pump, and pressure gauges. \*Why choose for HOSBV? We are not only the largest used refrigeration specialist in Europe, but also, we deliver all equipment including an extensive test, warranty, and industrial cleaning. \*Optional we can also