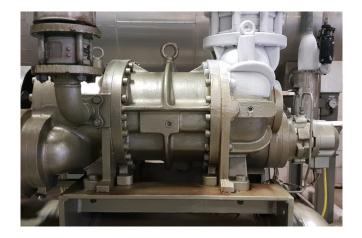

#### **Used Mycom 200LUD-HE**

Used Mycom 200LUD-HE screw compressor on Freon. Complete with a Schorch KN5317M-AB014 electric motor - 50 Hz - 200 kW - 2960 RPM, Mycom HS 7530 oil separator, Mycom LBB 4025 CR oil cooler, oil pump, and pressure gauges. \*Why choose for HOSBV? We are not only the largest used refrigeration specialist in Europe, but also, we deliver all equipment including an extensive test, warranty, and industrial cleaning. \*Optional we can also