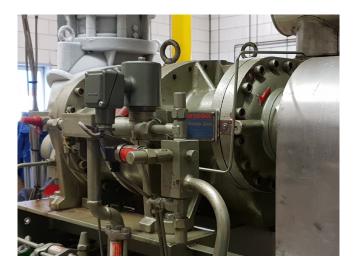

#### **Used Mycom 200LUD-HE**

Used Mycom 200LUD-HE screw compressor on Freon. Complete with a Schorch KN5317M-AB014 electric motor - 50 Hz - 200 kW - 2960 RPM, Mycom HS 7530 oil separator, Mycom LBB 4025 CR oil cooler, oil pump, and pressure gauges. \*Why choose for HOSBV? We are not only the largest used refrigeration specialist in Europe, but also, we deliver all equipment including an extensive test, warranty, and industrial cleaning. \*Optional we can also