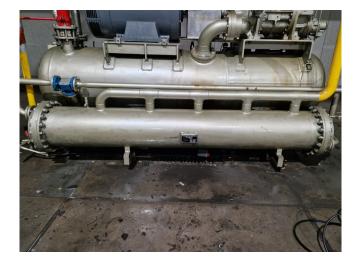

#### **Used Mycom 200LUD-HE**

Used Mycom 200LUD-HE screw compressor on Freon. Complete with a Schorch KN5317M-AB014 electric motor - 50 Hz - 200 kW - 2960 RPM, Mycom HS 7530 oil separator, Mycom LBB 4025 CR oil cooler, oil pump, and pressure gauges. \*Why choose for HOSBV? We are not only the largest used refrigeration specialist in Europe, but also, we deliver all equipment including an extensive test, warranty, and industrial cleaning. \*Optional we can also