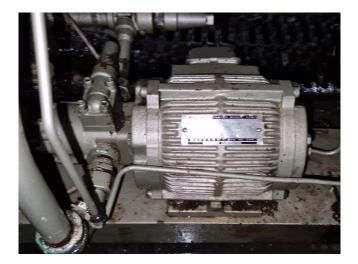

#### **Used Mycom 200LUD-HE**

Used Mycom 200LUD-HE screw compressor on Freon. Complete with a Schorch KN5317M-AB014 electric motor - 50 Hz - 200 kW - 2960 RPM, Mycom HS 7530 oil separator, Mycom LBB 4025 CR oil cooler, oil pump, and pressure gauges. \*Why choose for HOSBV? We are not only the largest used refrigeration specialist in Europe, but also, we deliver all equipment including an extensive test, warranty, and industrial cleaning. \*Optional we can also